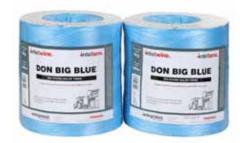

## **BIG BLUE BALING TWINE**

Big Blue round bale twine is one of SilaFARM's signature twines and a long-time favourite for general purpose large round baling. Each spool of Big Blue encompasses strength and a long running length, which makes it a great all-rounder in the large round bale twine market.

## FEATURES AND BENEFITS

- Incandescent blue fibre
- Superior UV resistance
- 6000m Length spools Maximise baler machine runnage
- Reduces time spent in the field
- Designed for Australian conditions with 12 Month Guarantee against UV degradation

| NEW CODE | OLD CODE | DESCRIPTION                 | UOM    | LENGTH / PACK<br>(M) | COLOUR | PALLET<br>QTY |  |
|----------|----------|-----------------------------|--------|----------------------|--------|---------------|--|
| 60299925 | TWN0004  | Big Blue Round Baling Twine | PK (2) | 12,000               | Blue   | 40            |  |