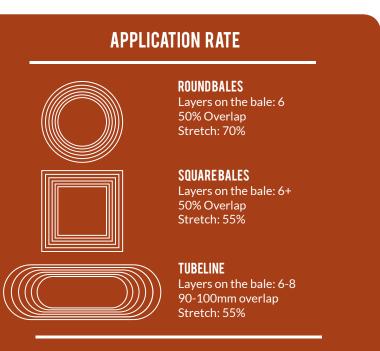

Storing bales for over 12 months, we recommend adding an additional few wraps to ensure an anaerobic environment.

| NEW CODE | OLD CODE | DESCRIPTION | WIDTH<br>(mm) | LENGTH<br>(m) | MICRON<br>(µm) | COLOUR | ROLLS /<br>PALLET | APPROX<br>BALES PER<br>ROLL |
|----------|----------|-------------|---------------|---------------|----------------|--------|-------------------|-----------------------------|
| 59755905 | SIL0045  | GREAT WHITE | 750           | 1,500         | 25             | WHITE  | 40                | 22                          |

\* Approx number of bales per roll based on a 1.2m x 1.2m round bale with 6 layers at 70% Stretch