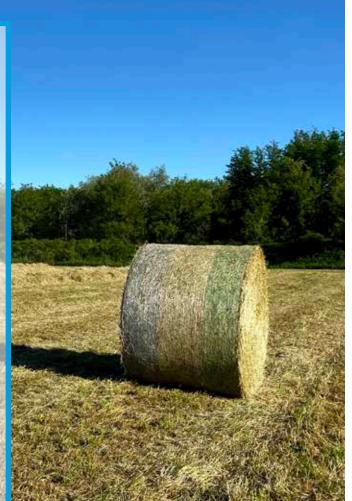

This new generation netwrap combines superior strength and holding capabilities with lighter and longer rolls. SilaNET MAX is perfect for medium to high density hay and silage crops, which makes this netwrap the best choice for farmers and contractors looking for a multipurpose netwrap.

Due to an enhanced weaving process that increases the netwraps relative strength to weight ratio, SilaNET MAX with ME+ technology allows an increase in roll length whilst the strength and weight of the roll remains the same. This brings a huge benefit when baling with reduced roll changes for the same number of bales, helping to improve on-farm efficiencies.